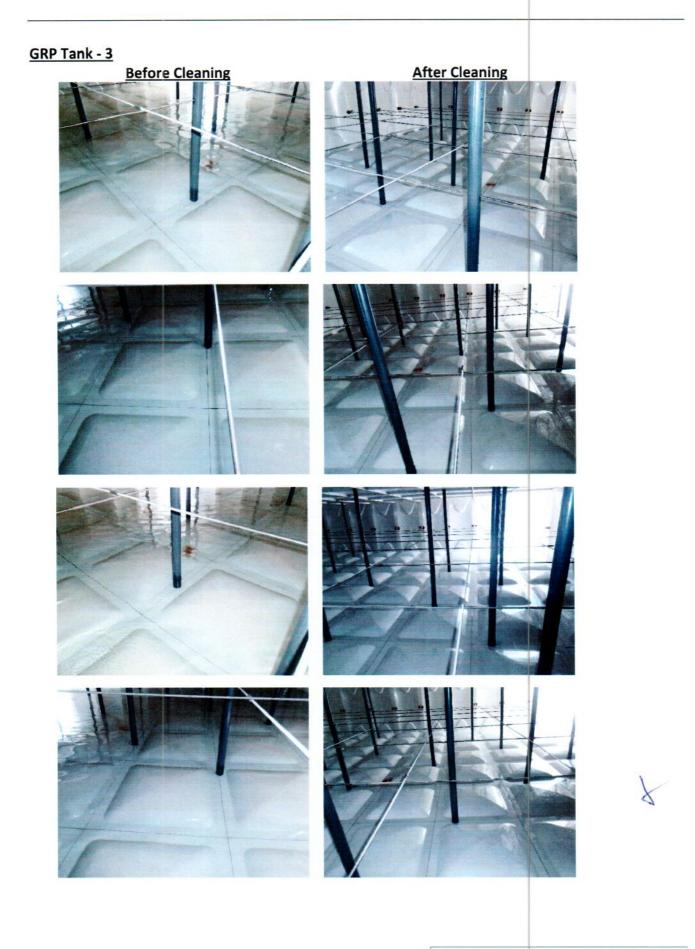

#### 4.0 Recommendations

- We highly recommend the cleaning & Disinfection of the water tanks should be conducted every 6 months at the minimum.
- The ground tank needs to be recoated/painted.

5.0 <u>Water Tank Cleaning Pictures:</u> <u>RCC Tank - 1</u>