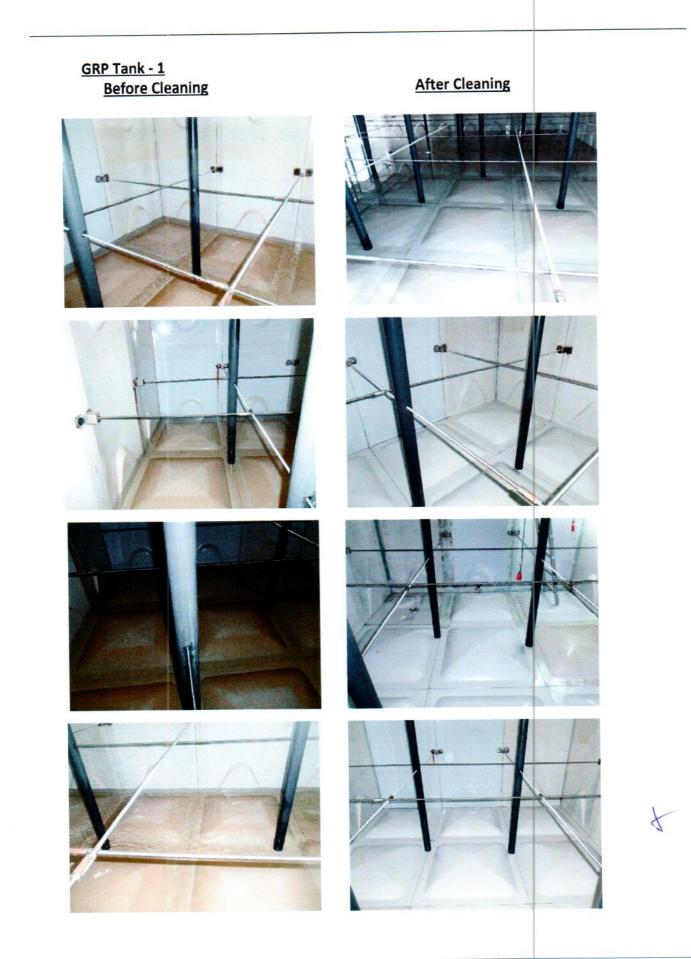

#### 4.0 Recommendations

- We highly recommend the cleaning & Disinfection of the water tanks should be conducted every 6 months at the minimum.
- The ground tank needs to be recoated/painted.

5.0 <u>Water Tank Cleaning Pictures:</u> <u>RCC Tank - 1</u>

Before Cleaning

F