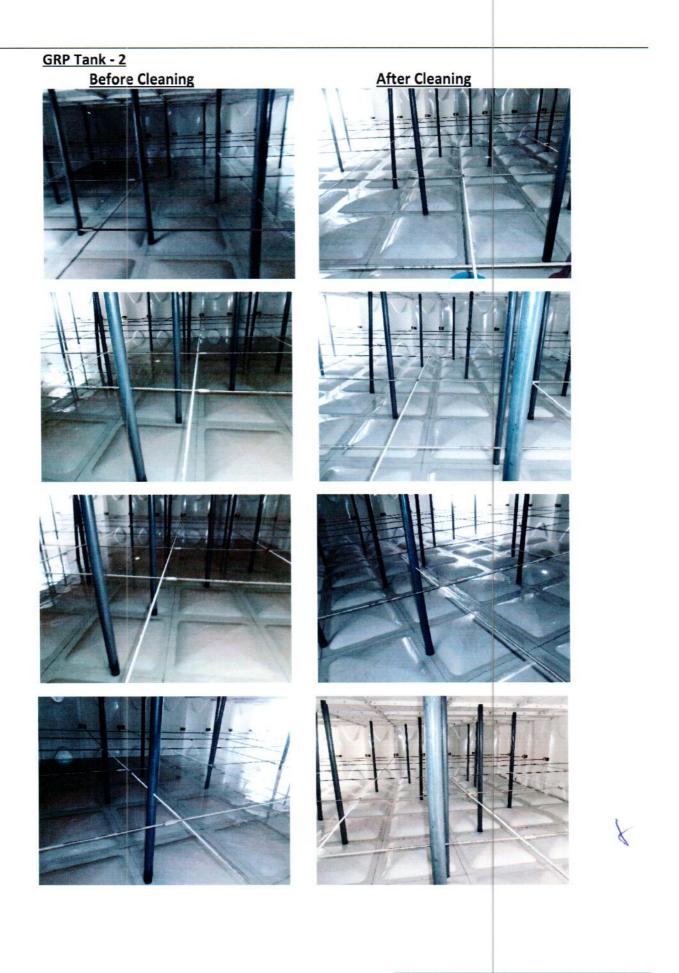

#### 4.0 Recommendations

- We highly recommend the cleaning & Disinfection of the water tanks should be conducted every 6 months at the minimum.
- The ground tank needs to be recoated/painted.

5.0 <u>Water Tank Cleaning Pictures:</u> <u>RCC Tank - 1</u>